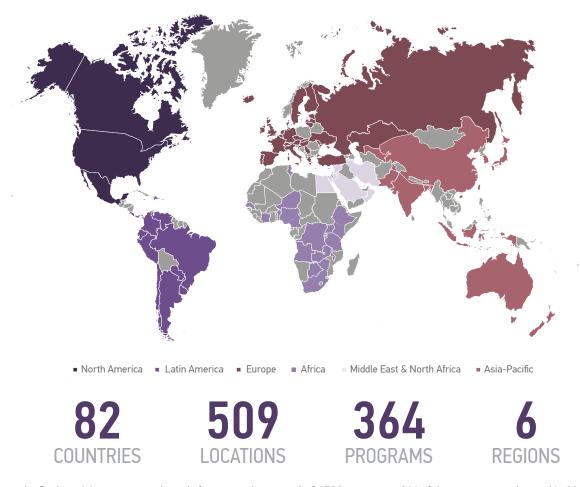

Since the last iteration of the study (2017-2018), we have significantly increased the sample size from 259 incubators and accelerators to 364 participants in the World Benchmark Study 2019-2020. Moreover, for the first time, we have extended our research beyond university-linked incubators and accelerators to include public, private, and corporate programs.

The data collected from the participating programs - hailing from 82 countries - collectively provide fascinating insights into the diversity, agility, and rapid growth of the industry. From Aalborg, Denmark to Zhongshan, China, incubators and accelerators continue the development of visions, business models, revenue streams, and service portfolios that match the requirements of their respective ecosystems.

# LANDSCAPE AND METHODOLOGY OVERVIEW

This year the final participants were selected after assessing a total of 1580 programs; 364 of these programs, located in 82 countries, were retained for the benchmark. The 364 assessed programs were compared by utilizing 21 key performance indicators (KPIs) identified by the research literature. These KPIs form the base of the seven subcategory scores, which in turn form the scores in the following three main categories used to calculate the individual Program Impact and Performance Scores (PIPS) for all benchmarked incubators and accelerators: