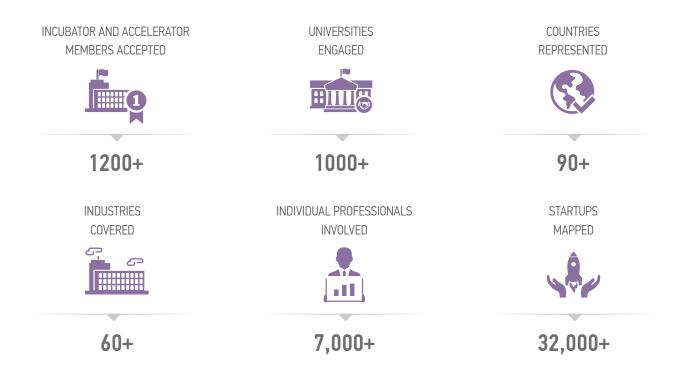

Since the last iteration of the study (2017-2018), we have significantly increased the sample size from 259 incubators and accelerators to 364 participants in the World Benchmark Study 2019-2020. Moreover, for the first time, we have extended our research beyond university-linked incubators and accelerators to include public, private, and corporate programs.

The data collected from the participating programs - hailing from 82 countries - collectively provide fascinating insights into the diversity, agility, and rapid growth of the industry. From Aalborg, Denmark to Zhongshan, China, incubators and accelerators continue the development of visions, business models, revenue streams, and service portfolios that match the requirements of their respective ecosystems.

# LANDSCAPE AND METHODOLOGY OVERVIEW

This year the final participants were selected after assessing a total of 1580 programs; 364 of these programs, located in 82 countries, were retained for the benchmark. The 364 assessed programs were compared by utilizing 21 key performance indicators (KPIs) identified by the research literature. These KPIs form the base of the seven subcategory scores, which in turn form the scores in the following three main categories used to calculate the individual Program Impact and Performance Scores (PIPS) for all benchmarked incubators and accelerators: