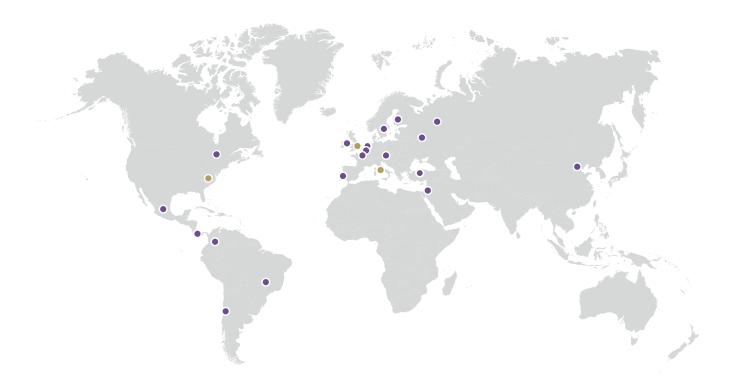

The data collected from the participating programs - hailing from 82 countries - collectively provide fascinating insights into the diversity, agility, and rapid growth of the industry. From Aalborg, Denmark to Zhongshan, China, incubators and accelerators continue the development of visions, business models, revenue streams, and service portfolios that match the requirements of their respective ecosystems.

This report presents the Rankings and Recognitions derived from the World Benchmark Study 2019-2020, sponsored by Qatar Development Bank. While traditional incubation and acceleration powerhouses in North America and Western Europe continue to be strongly represented, programs from around the world have captured top spots, underscoring the global importance of university, public, private and corporate incubators and accelerators for successfully nurturing the visionaries and changemakers of tomorrow.

I invite you to use this report as a starting point to learn more about these programs and the amazing work being done by business incubators and accelerators in Africa, Asia-Pacific, Europe, the MENA region, North- and South America.